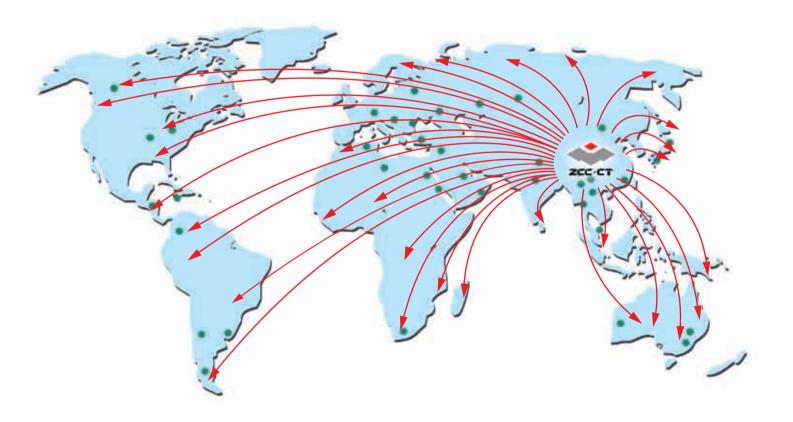

### Service

**ZCC-CT** provides high precision, high efficiency reliable cutting tools for modern manufacturing in dustries such as the die and mould industry, automotive industry, aviation and aerospace industry, home appliance, machine tools, petrochemical industry, railway engineering etc.